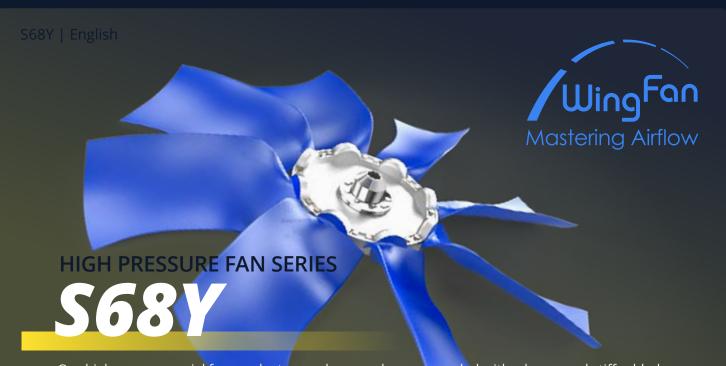

Our high-pressure axial fan product range has now been expanded with a larger and stiffer blade for low deflection during operation - The S68Y! It's a perfect fit for a reliable long-life performance in demanding equipment operating in the harshest conditions and delivers a high efficiency helping to reduce the fuel consumption.

## High pressure and efficiency.

The S68Y has a broad blade design for high airflow and static pressure requirements in modern cooling packages at lower rpm.