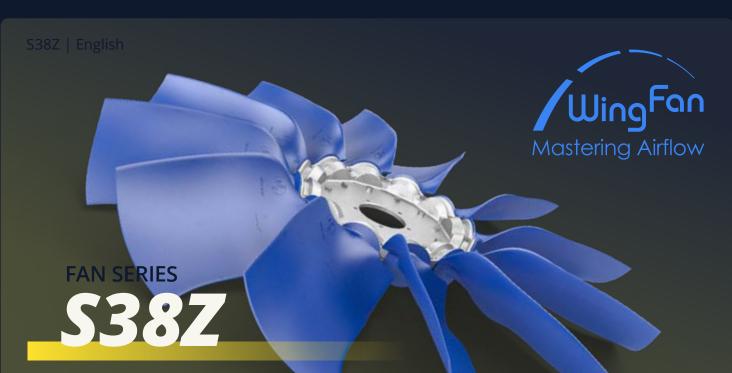

The S38Z blade profile has the unique capability to deliver up to 50% higher static pressure than conventional axial fans. The advanced blade geometry utilizes the large proportion of diagonal airflow to maximize the static pressure while maintaining a high efficiency helping to reduce the fuel consumption of the machine.