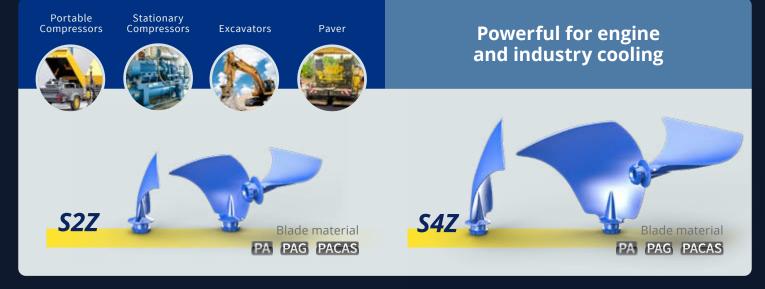

High performance at low rpm ensures low noise operation, not only fulfilling the needs of many cooling applications, but also helping to reach ErP 2015 compliance. The sickle blade profiles S2Z and S4Z are remarkably capable options for applications with high pressure requirements.