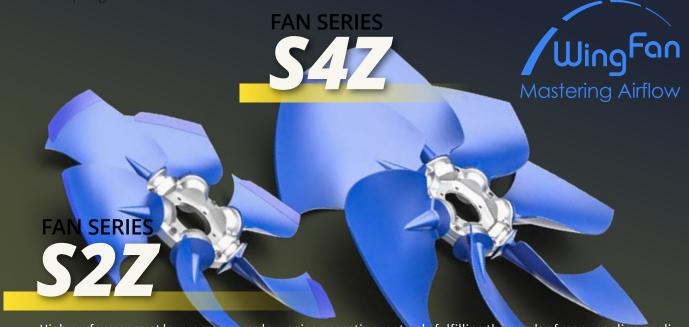

High performance at low rpm ensures low noise operation, not only fulfilling the needs of many cooling applications, but also helping to reach ErP 2015 compliance. The sickle blade profiles S2Z and S4Z are remarkably capable options for applications with high pressure requirements.